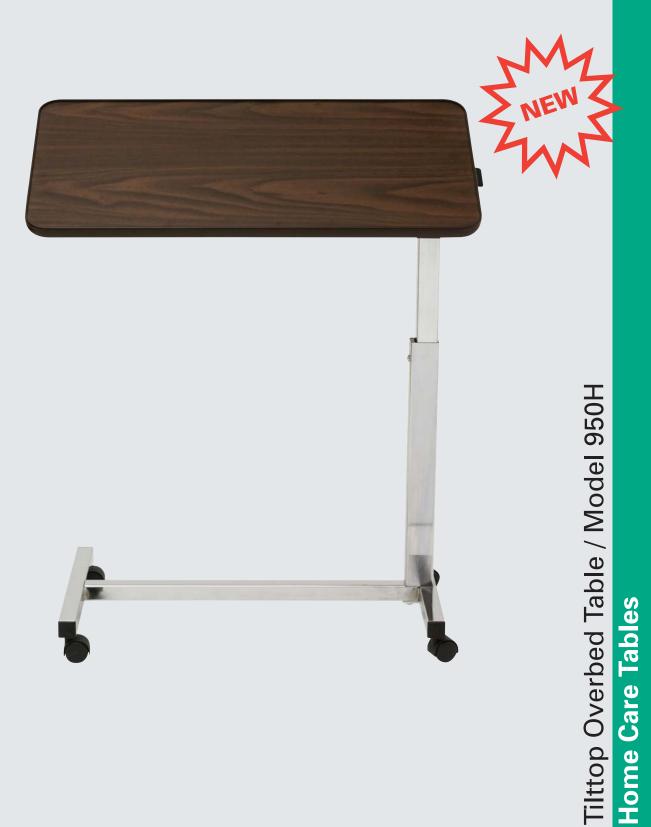

### Model 950H

# **Height** 26<sup>1</sup>/<sub>2</sub>" - 39" infinitely adjustable throughout height range.

Тор

Top tilts 33° in either direction. Walnut wood grain melamine laminate on 3/4" particleboard core. Raised T-mold plastic edge. 15"W x 30"L.

#### Frame

Chrome plated 16 and 17 gage welded tubular steel column and H-base. 13 gage stamped steel support bracket.

**Casters**  $1^{1/2}$ " twin wheel casters.

The **AmFab** Automatic Overbed Table with Versatilt features an attractively designed and durable table that combines the easy height adjustment of our model 1010 and the tilt feature of the previously made 930H.

It's tubular steel construction supports weights up to 50 lbs. when the top is in its lowest position. The wood grain top has a raised molded edge to keep contents from rolling off the table top.

The top is easily tilted 33° in either direction by gently squeezing the release lever and positioning the top to the desired angle.